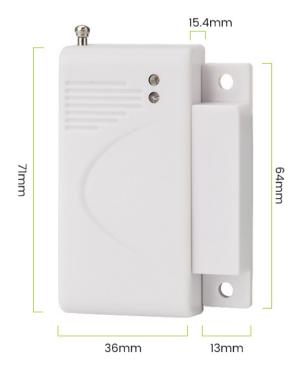

## **Precautions**

The door sensor can be installed on wooden doors, aluminum alloy doors, windows and other non-ferrous doors and windows

## **Specifications**

| Power supply       | 12V 23A battery                | Wireless distance     | Open distance 100m                       |
|--------------------|--------------------------------|-----------------------|------------------------------------------|
| Working current    | <=3uA (static), <=10mA (alarm) | Operating temperature | -10°C ~50°C                              |
| Magnetron distance | 10mm                           | Factory standard      | Wireless door sensor, double-sided tape, |
| Transmit frequency | 433MHz                         |                       | 12V 23A battery                          |

## **Dimensions**